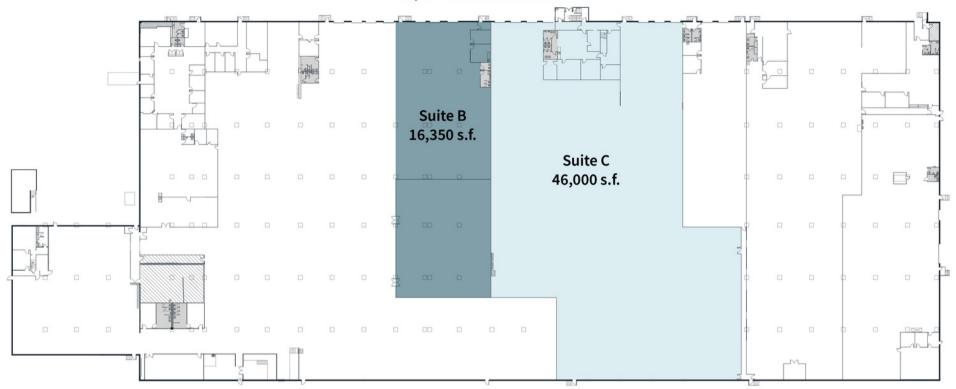

## Site plan

#### 62,350 Total s.f. available

#### Suite B - 16,350 SF

- ~16,350 SF total space available
  - ~496 SF offices
  - ~15,854 SF warehouse
- 18' 21' clear ceiling height
- 25' x 40' column spacing
- Loading:

Three (3) total dock high doors as follows: One (1) 7'X8' doors with bumpers and seal Two (2) 7'x9' doors with bumpers and seals

#### Suite C - 46,000 SF

- ~46,000 SF total space available
  - ~2,760 SF offices
  - ~43,240 SF warehouse
  - ~5,000 SF additional office available above warehouse
- 18' 21' clear in warehouse area; 16'4" clear in loading dock area
- 25' x 40 column spacing
- Loading:
   Six (6) total motorized dock high doors as follows:
   Three (3) 8'x10' doors with bumpers and
   levelers:
  - Three (3) 7'x8' doors with bumpers and levelers
- Parking: Three (3) exclusive spaces, fifteen (15)
  non-exclusive spaces, eight (8) box truck parking
  spaces at Tenant's loading doors