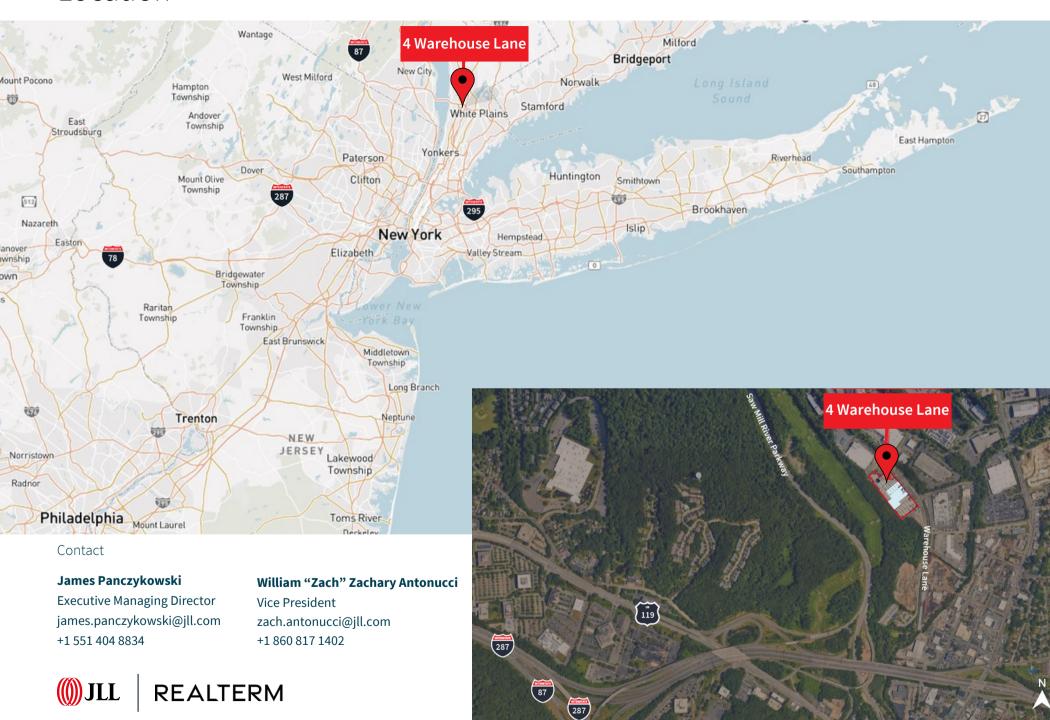

#### 4 Warehouse Lane, Elmsford, NY

- ~62,350 SF total space available
- ~200,719 SF total building
- 32.29 acres
- Construction:

Walls: Concrete and masonry block

Floors: Concrete
Columns: 8" Steel "H"

• Sprinkler: 100% wet system

### Location