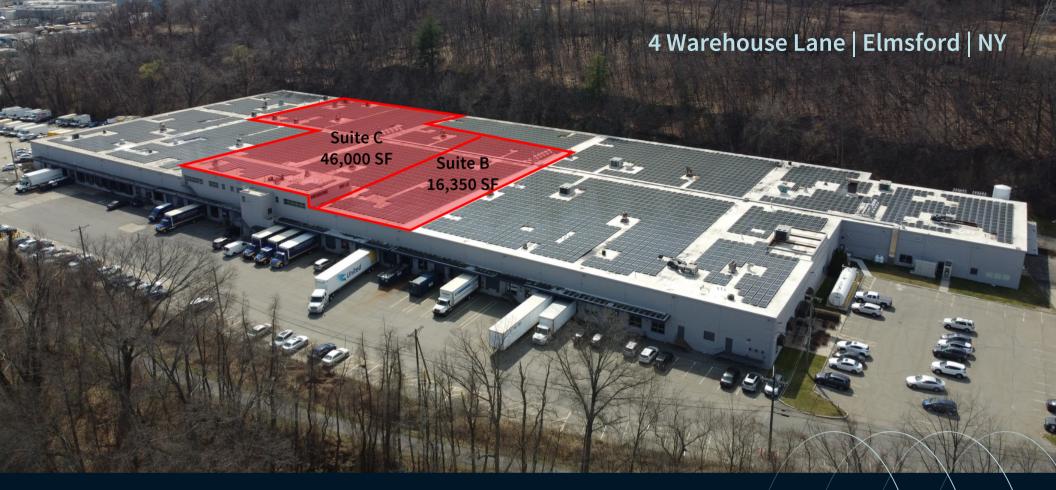

# For lease

62,350 Total SF Industrial Space Available

Suite B 16,350 SF Suite C 46,000 SF

REALTERM

#### Suite B - 16,350 SF

- ~16,350 SF total space available
  - ~496 SF offices
  - ~15,854 SF warehouse
- 18' 21' clear ceiling height
- 25' x 40' column spacing
- Loading:

Three (3) total dock high doors as follows: One (1) 7'X8' doors with bumpers and seal Two (2) 7'x9' doors with bumpers and seals

#### Suite C - 46,000 SF

- ~46,000 SF total space available
  - ~2,760 SF offices
  - ~43,240 SF warehouse
  - ~5,000 SF additional office available above warehouse
- 18' 21' clear in warehouse area; 16'4" clear in loading dock area
- 25' x 40 column spacing
- Loading:
   Six (6) total motorized dock high doors as follows:
   Three (3) 8'x10' doors with bumpers and
   levelers:
  - Three (3) 7'x8' doors with bumpers and levelers
- Parking: Three (3) exclusive spaces, fifteen (15)
  non-exclusive spaces, eight (8) box truck parking
  spaces at Tenant's loading doors